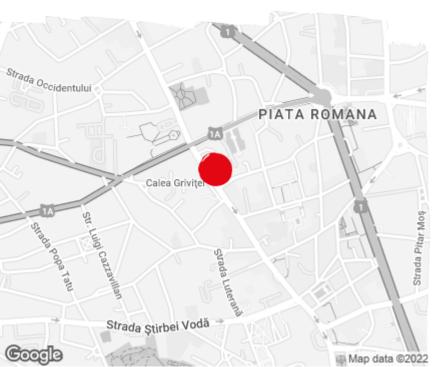

## officefinder.ro

# Office to let

## H Victoriei 109

Bucharest, Sector 1, 109 calea Victoriei



#### **Building information**

| Building status        | Existing    |
|------------------------|-------------|
| Year of reconstruction | 2020        |
| Parking ratio          | 1 / 70 sq m |
| Total building area    | 6 121 sq m  |

#### **Commercial terms**

| Office space*      | after login * |
|--------------------|---------------|
| Parking            | after login * |
| Service charge*    | after login * |
| Minimum lease term | after login * |
| Availability       | after login * |

\* Asking terms for m<sup>2</sup>/month

#### Location



#### Available space

Building completely leased



## office**finder.ro**

#### Typical floor plan



#### Public transport

Metro: M2

Bus: 133, 137, 361, 368, 783