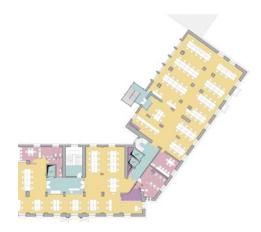

## officefinder.ro

# Office to let

## H Victoriei 109

Bucharest, Sector 1, 109 calea Victoriei



#### **Building information**

| Building status        | Existing    |
|------------------------|-------------|
| Year of reconstruction | 2020        |
| Parking ratio          | 1 / 70 sq m |
| Total building area    | 6 121 sq m  |

#### **Commercial terms**

| Office space*      | after login * |
|--------------------|---------------|
| Parking            | after login * |
| Service charge*    | after login * |
| Minimum lease term | after login * |
| Availability       | after login * |

\* Asking terms for m<sup>2</sup>/month

#### Location



#### Available space

Building completely leased



## office**finder.ro**

#### Typical floor plan



#### Public transport

Metro: M2

Bus: 133, 137, 361, 368, 783